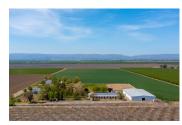

## **PROPERTY HIGHLIGHTS**

- 58+ acres Class 1 Soil
- 2 miles off I-80 easy commute to SF bay area or Sacramento
- 2135 SF remodeled Farmhouse with Heated Inground pool & spa
- 29 stall MD barn with tack rooms, office, bathroom and wash racks
- 6 stall foaling barn along with covered 12 stall mare motel
- 100 x 180 fully enclosed lighted indoor riding arena.
  150 x 250 outdoor sand riding arena with raised and covered viewing stand
- 60 ft. Round Pen