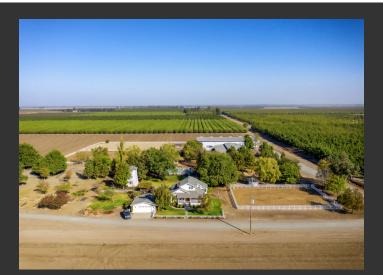

## **Black Tie Ranch**

Solano County, California

\$2,580,000 | 58.32 Acres

5949 Silveyville Rd Dixon, California

This first class equestrian farm property offers peaceful privacy surrounded by almond and walnut orchards yet sits only 2 miles north of I-80 for easy commute access to Sacramento, San Francisco Bay area, Napa wine country or Sacramento Airport. The 1920's farmhouse has been completely remodeled and features 2 bedrooms, 2 baths, a wood burning fireplace and gas stove.

## **PROPERTY HIGHLIGHTS**

- 58+ acres Class 1 Soil
- 2 miles off I-80 easy commute to SF bay area or Sacramento
- 2135 SF remodeled Farmhouse with Heated Inground pool & spa
- 29 stall MD barn with tack rooms, office, bathroom and wash racks
- 6 stall foaling barn along with covered 12 stall mare motel
- 100 x 180 fully enclosed lighted indoor riding arena.
  150 x 250 outdoor sand riding arena with raised and covered viewing stand
- 60 ft. Round Pen