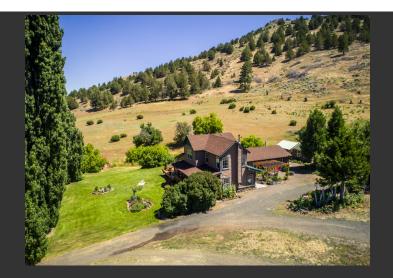

## **Barnes Creek Ranch East**

Modoc County, California

\$995,000 | 684.00 Acres

1211 County Rd. 9 Fandango Pass Davis Creek, California

Take in the beautiful views of Goose Lake and Mount Shasta off the front deck of the updated custom residence, next to the meandering Barnes Creek. This ranch is centrally located to major towns in three states, where it is close enough to modern amenities, yet located in a slower-paced, more relaxed environment.

## PROPERTY HIGHLIGHTS

- 2,132 square foot, 3-bedroom, 3-bathroom, remodeled, comfortable home next to Barnes Creek
- 350 acres of mountain land with cedar, fir, ponderosa pine timber
- 320 acres of rangeland which is used for winter feeding and spring/ fall grazing
- 120' X 60' hay barn\* 500-ton storage capacity in the center\* 120-ton storage capacity in the wings
- Domestic well: 40 GPM (as provided by the owner) \* Feeds the home and stock