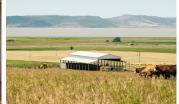

## PROPERTY HIGHLIGHTS

- 2,132 square foot, 3-bedroom, 3-bathroom, remodeled, comfortable home next to Barnes Creek
- 350 acres of mountain land with cedar, fir, ponderosa pine timber
- 320 acres of rangeland which is used for winter feeding and spring/ fall grazing
- 120' X 60' hay barn\* 500-ton storage capacity in the center\* 120-ton storage capacity in the wings
- Domestic well: 40 GPM (as provided by the owner) \* Feeds the home and stock