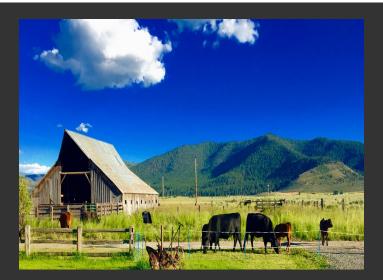

## **Genasci Ranch**

Sierra County, California

\$2.00 | 596.74 Acres

80 Genasci Road Loyalton, California

Stunning Sierra Valley Ranch, just 2 miles west of the quaint little town of Loyalton, CA. The Sierra Valley is the highest alpine valley in the Sierras and sits in a desirable location just 35 minutes from Reno, Nevada and just 40 minutes from Truckee, CA. The ranch offers 360 degree views of the beautiful valley and surrounding Sierra Nevada mountains.

## **PROPERTY HIGHLIGHTS**

- Location, location, location! This ranch is in the heart of the desirable Sierra Valley
- Runs 220 pair for a seven month grazing season
- Two homes with county approval for an additional home
- Historic circa 1918 wooden barn
- · Working corrals and livestock handling facilities
- Smithneck Creek water rights (410.6 acre feet)
- Two wells (one pumps 90 gpm and the other is 80 gpm)