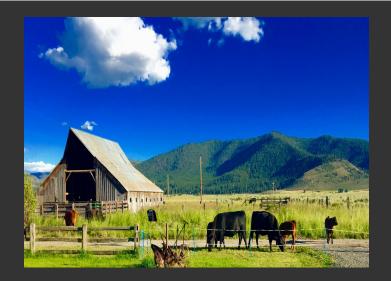

## **Genasci Ranch**

Sierra County, California

\$2,400,000 | 596.74 Acres

80 Genasci Road Loyalton, California

Stunning Sierra Valley Ranch, just 2 miles west of the quaint little town of Loyalton, CA. The Sierra Valley is the highest alpine valley in the Sierras and sits in a desirable location just 35 minutes from Reno, Nevada and just 40 minutes from Truckee, CA. The ranch offers 360 degree views of the beautiful valley and surrounding Sierra Nevada mountains.

## **PROPERTY HIGHLIGHTS**

- Location, location, location! This ranch is in the heart of the desirable Sierra Valley
- Runs 220 pair for a seven month grazing season
- Two homes with county approval for an additional home
- Historic circa 1918 wooden barn
- · Working corrals and livestock handling facilities
- Smithneck Creek water rights (410.6 acre feet)
- Two wells (one pumps 90 gpm and the other is 80 gpm)