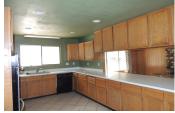

## **67 Tolowa Trail**

Plumas County, California

\$320,000 | 0.39 Acres

67 Tolowa Trail Graeagle, California

Original 1970's home in Beautiful Graeagle California. This home has an open layout floor plan with plenty of natural light. Over 2500 square feet in a highly desired neighborhood. Formal dining room and mason fireplace with Four bedrooms, and three full baths. Hardwood flooring and tile throughout main living areas. All in original condition so this home is perfect for putting your ow...