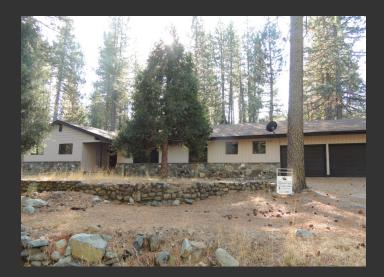

## **67 Tolowa Trail**

Plumas County, California

\$320,000 | 0.39 Acres

67 Tolowa Trail Graeagle, California

Original 1970's home in Beautiful Graeagle California. This home has an open layout floor plan with plenty of natural light. Over 2500 square feet in a highly desired neighborhood. Formal dining room and mason fireplace with Four bedrooms, and three full baths. Hardwood flooring and tile throughout main living areas. All in original condition so this home is perfect for putting your ow...

## **PROPERTY HIGHLIGHTS**

- 4 bedrooms 3 full baths
- Original 1970's home
- In highly desired neighborhood
- Hardwood flooring and tile in main living areas
- Brick fireplace and a woodstove
- Lots of natural light
- Close to downtown Graeagle
- Three golf courses within a few miles