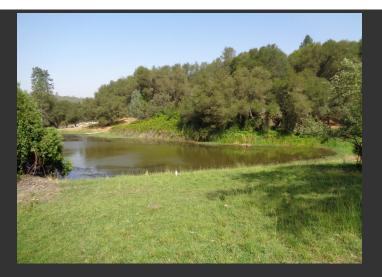

## Wolf Road Acreage Nevada County, California

\$275,000 | 15.77 Acres

10734 Wolf Rd Grass Valley, California

This 15.77 acre property is about a half mile off Hwy 49 on Wolf Rd. There are 2 year round ponds, irrigated pasture and several potential home sites. The property offers views and privacy yet it extremely accessible to many amenities. The irrigation is all gravity fed, some in sprinklers some in flood. A fantastic site for a new home.

## **PROPERTY HIGHLIGHTS**

- There are 2 ponds, both with bass and bluegill, they are year round and support the irrigation system on the property.
- Within a half mile is a supermarket, 2 gas stations, a Starbucks, CVS and several restaurants. It is rare to find this many private acres so close to so many amenities.
- This property affords an easy commute from the foothills to the greater Sacramento area.