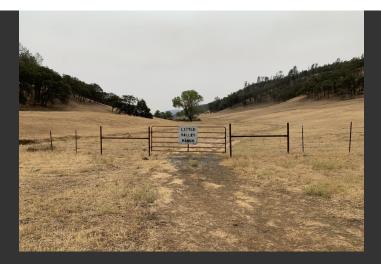

## Little Valley Ranch

Colusa County, California

\$498,000 | 320.00 Acres

0 Bear Valley Rd. Williams, California

Nice winter cattle ranch located in historic Bear Valley. 320 acres of excellent native pasture. Small cabin and metal storage building. New domestic well with solar power. Good perimeter fencing. Four contiguous parcels. Deeded road easement off Bear Valley Rd. Quiet remote area.

## **PROPERTY HIGHLIGHTS**

- 320 acres good winter cattle range
- small cabin and metal storage building
- Domestic well with solar power
- Good perimeter fencing
- 4 parcels
- Deeded easement to property off Bear Valley Rd.
- Quiet remote area