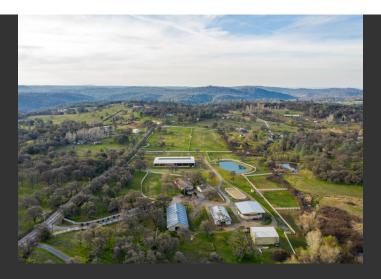

## Parkside Arabians

Nevada County, California

\$1,550,000 | 17.00 Acres

12912 Garden Bar Rd Grass Valley, California

Parkside Arabians is a 17 acre beautifully maintained turnkey equestrian facility. The facility offers 24 box stalls, irrigated turnout paddocks and pastures, both a covered arena and covered round pen, RV hook ups and storage buildings. The main residence is a very comfortable and functional 3 bed / 2 bath ranch house, originally built in 1981.