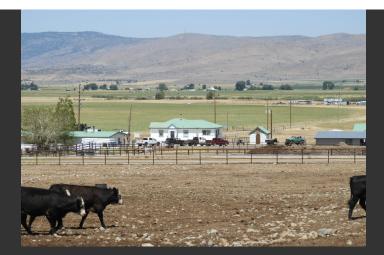

## **Leavitt Lake Ranch**

Lassen County, California

\$3,900,000 | 1,360.00 Acres

470-100 Buffum Lane Susanville, California

Expansive working cattle and hay ranch, including a large commercial feedlot. This ranch is certified organic in both crop and beef production. This one of a kind property is located at the end of a private gravel road and backs to a State Wildlife Area.

## **PROPERTY HIGHLIGHTS**

- 650 acres of irrigated hayland
- 5 Center Pivots
- 5 Ag Wells (production range from 1200 gpm to 400 gpm)
- 350 water shares from Lassen Irrigation Company at \$38/share
- 160 acres if free water from Lassen Irrigation Company
- 1 cubic feet per second of Susan River water
- · Large commercial feedlot
- Includes Leavitt Lake frontage and lake
- Backs up to State Wildlife Area
- Custom, remodeled farm house