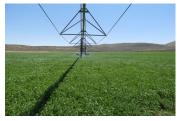

## **PROPERTY HIGHLIGHTS**

- 650 acres of irrigated hayland
- 5 Center Pivots
- 5 Ag Wells (production range from 1200 gpm to 400 gpm)
- 350 water shares from Lassen Irrigation Company at \$38/share
- 160 acres if free water from Lassen Irrigation Company
- 1 cubic feet per second of Susan River water
- · Large commercial feedlot
- Includes Leavitt Lake frontage and lake
- Backs up to State Wildlife Area
- Custom, remodeled farm house