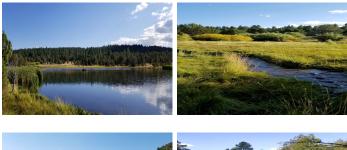

## **Bailey Reservoir Lands**

Lassen County, California

\$600,000 | 280.00 Acres

000 Termo Grasshopper Road Ravendale, California

Secluded 280 parcels in the outback of Northeastern California. The land features Bailey Creek and the Bailey Creek Reservoir both are year-round water sources and provide excellent fishing opportunities. There is also abundant wildlife that utilizes the lake and creek. There are large mammals such and mule deer and pronghorn antelope, as well as waterfowl, grouse, and doves for hunting.

## **PROPERTY HIGHLIGHTS**

- Year round creek
- Reservoir/Lake ownership
- Trout and bass fishing opportunities
- Hunting opportunities
- Very private
- Extremely picturesque
- Livestock grazing possibilities
- Homestead, cabin or lodge
- Equestrian possibilities
- Off the grid
- Thousands of acres of adjacent public lands which could be used for recreational opportunities