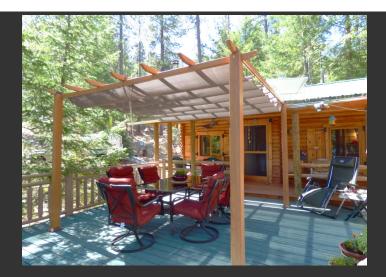

## **Sugar Creek Cabin**

Siskiyou County, California

\$229,900 | 14.70 Acres

432 Sugar Creek Rd. Callahan, California

Cabin in the woods! This charming "Bear Creek" Conestoga log cabin sits on 14.7+/- acres a few miles north of Callahan, in rural Siskiyou County, with Sugar Creek running through the property. The cabin is a 408 sf, 1 bedroom, 1 bath cabin, off grid, set up with solar and generator, plus propane appliances.