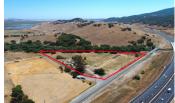

## 5909 Petaluma Blvd S

Sonoma County, California

\$999,000 | 10.00 Acres

5909 Petaluma Blvd S Petaluma, California

"Welcome to Sonoma County" is the first thought that comes to mind when you pass this property heading north on Hwy 101. This one of a kind property is for sale for the first time in years. This property can be seen from HWY 101 N. Zoned LEA and includes 2 wells, a old house (needs TLC), and a barn. This is the ocean front property for all those looking for highway front property. Appoint...

## **PROPERTY HIGHLIGHTS**

- Welcoming property to Sonoma County
- Highway front property with easy access.
- 2 Wells
- 10 acres
- Septic
- Old house and barn on property
- Short distance to San Francisco
- Municipal Water and Electrical available