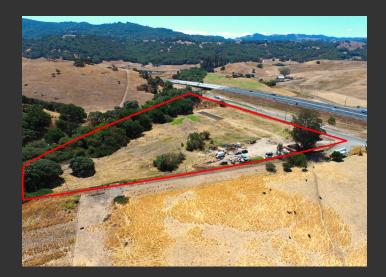

## 5909 Petaluma Blvd S

Sonoma County, California

\$999,000 | 10.00 Acres

5909 Petaluma Blvd S Petaluma, California

"Welcome to Sonoma County" is the first thought that comes to mind when you pass this property heading north on Hwy 101. This one of a kind property is for sale for the first time in years. This property can be seen from HWY 101 N. Zoned LEA and includes 2 wells, a old house (needs TLC), and a barn. This is the ocean front property for all those looking for highway front property. Appoint...

## **PROPERTY HIGHLIGHTS**

- Welcoming property to Sonoma County
- Highway front property with easy access.
- 2 Wells
- 10 acres
- Septic
- Old house and barn on property
- Short distance to San Francisco
- Municipal Water and Electrical available