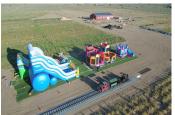

## PROPERTY HIGHLIGHTS

- Own your own Family Tradition Fun Farm
- 40.13 acres of Choose and Cut Christmas Trees, U-Pick Pumpkin Patch, and Corn Maze
- 5000 ft. Insulated shop with cement floors
- Fully automated irrigation system
- 60 acre ft. groundwater rights
- Excellent well
- Amusement park passenger train with railroad track and seven inflatable bounce houses
- · Highly desirable area