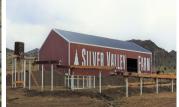

## Silver Valley Farm

Washoe County, Nevada

\$625,000 | 40.13 Acres

3995 Bacon Rind Reno. Nevada

Now is your chance to be a part of a great community outing, family tradition, and one of the most unique farms in Nevada. Silver Valley Farm is a 40.13 acre parcel split equally with the first Choose-and-Cut Christmas Tree Farm in Nevada on one side and a U-pick pumpkin patch, corn maze, and fall fun and festivities on the other. This property boasts a 5,000 sqft insulated shop with ...