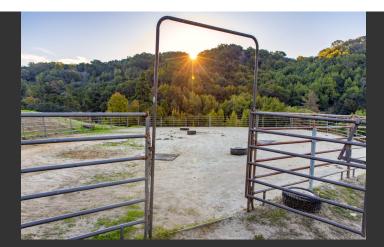

## PROPERTY HIGHLIGHTS

- 8 Acre Hillside Retreat
- 2Bd / 1Ba 800 sqft. Cottage and Studio Garage Conversion
- Surrounded by Multi-Million Dollar Estates
- Top Rated Castro Valley Unified School District
- Permitted/Engineered 90' x 60' Sand Arena
- · Fenced and Cross-Fenced
- 12 x 12 x 20 Squeeze Hay Storage Area
- 5 Pastures/Turnouts
- Private, Off-Street Location
- Large Fenced Dog Run
- Mature Garden, Vines, and Trees
- Approx. \$1000 income for Billboards