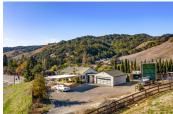

## **Cross Canyon Ranch**

Alameda County, California

\$1,349,000 | 8.04 Acres

8020 Norris Canyon Rd Castro Valley, California

Perfectly positioned on an oak-studded hilltop with panoramic valley views in beautiful Castro Valley. Claim your space and enjoy country living while benefiting from a top-rated school district and major conveniences.

## PROPERTY HIGHLIGHTS

- 8 Acre Hillside Retreat
- 2Bd / 1Ba 800 sqft. Cottage and Studio Garage Conversion
- Surrounded by Multi-Million Dollar Estates
- Top Rated Castro Valley Unified School District
- Permitted/Engineered 90' x 60' Sand Arena
- · Fenced and Cross-Fenced
- 12 x 12 x 20 Squeeze Hay Storage Area
- 5 Pastures/Turnouts
- Private, Off-Street Location
- Large Fenced Dog Run
- Mature Garden, Vines, and Trees
- Approx. \$1000 income for Billboards