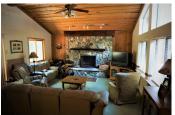

## 220 Wild Plum Ridge

Sierra County, California

\$280,000 | 0.30 Acres

220 Wild Plum Ridge Sierra City, California

Adorable mountain home in a very desirable Sierra City location and setting. Nice deck and enclosed patio room look out over peaceful wooded area. Interior is cozy and inviting with a huge native rock fireplace, knotty pine and vaulted ceilings. Newer large bedroom addition has and additional gas insert fireplace. Framework and cement pad for an oversized garage including most mater...

## **PROPERTY HIGHLIGHTS**

- Cozy mountain home located on Wild Plum Ridge in Sierra City
- Double deck off the back overlooks a very peaceful wooded forest setting
- Nice little courtyard area with an built-in fire pit.
- Lots of mountain ambience with knotty pine interior, vaulted ceilings and huge native rock fireplace
- Newer large bedroom addition with gas insert fireplace, sitting area, and outside entry.
- Detached cement slab, framework and most materials fo