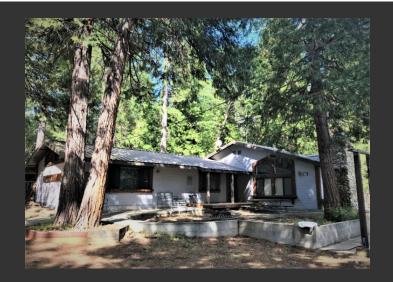

## 220 Wild Plum Ridge

Sierra County, California

\$280,000 | 0.30 Acres

220 Wild Plum Ridge Sierra City, California

Adorable mountain home in a very desirable Sierra City location and setting. Nice deck and enclosed patio room look out over peaceful wooded area. Interior is cozy and inviting with a huge native rock fireplace, knotty pine and vaulted ceilings. Newer large bedroom addition has and additional gas insert fireplace. Framework and cement pad for an oversized garage including most mater...

## **PROPERTY HIGHLIGHTS**

- Cozy mountain home located on Wild Plum Ridge in Sierra City
- Double deck off the back overlooks a very peaceful wooded forest setting
- Nice little courtyard area with an built-in fire pit.
- Lots of mountain ambience with knotty pine interior, vaulted ceilings and huge native rock fireplace
- Newer large bedroom addition with gas insert fireplace, sitting area, and outside entry.
- Detached cement slab, framework and most materials fo