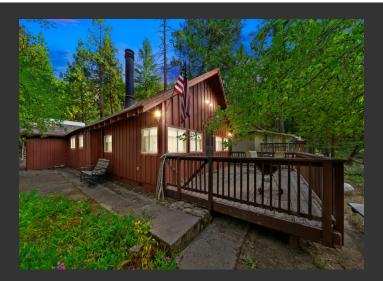

## **Riverfront Cabin**

El Dorado County, California

\$379,500 | 0.18 Acres

1420 Robin Circle Kyburz, California

Here is a rare, wonderful opportunity to own a cabin on the American River. Escape all the city hustles and bustles to this serene location. Wake up and sit on your back patio, drink your morning coffee. and listen to the rushing American River. This cabin will make you feel relaxed and stress free. It has a bunkhouse for guests and a cozy fireplace to sit with family.