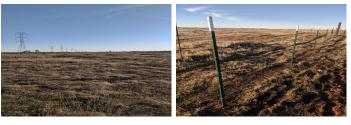

## **Canal View Vacant Land**

Tehama County, California

\$38,000 | 40.10 Acres

000 Canal View Dr. Corning, California

This property is more than 40 acres with partial fencing and a drilled well. Consider it a blank slate for a homestead or small farm.

## **PROPERTY HIGHLIGHTS**

- 40+ acres
- Views of Mt. Shasta and Mt. Lassen
- Located in Corning, CA
- Partially fenced
- Drilled well
- Easy access to I-5
- Blank slate for a home build site, homestead or hobbiest farm