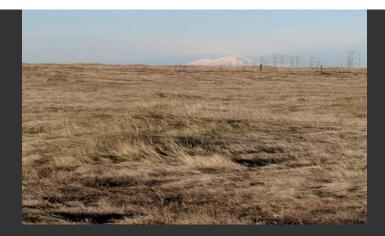

## **Canal View Vacant Land**

Tehama County, California

\$38,000 | 40.10 Acres

000 Canal View Dr. Corning, California

This property is more than 40 acres with partial fencing and a drilled well. Consider it a blank slate for a homestead or small farm.

## **PROPERTY HIGHLIGHTS**

- 40+ acres
- Views of Mt. Shasta and Mt. Lassen
- Located in Corning, CA
- Partially fenced
- Drilled well
- Easy access to I-5
- Blank slate for a home build site, homestead or hobbiest farm