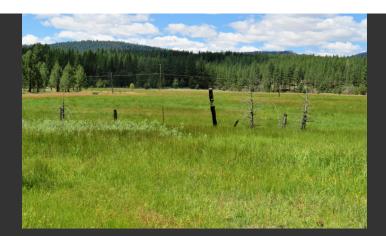

## Johnson Creek Meadows

Modoc County, California

\$225,000 | 120.00 Acres

0025 State Highway 299 E Adin, California

This 120 acre property has an amazing sub irrigated meadow, with springs and year round Johnson Creek. Just 8 miles East of Adin bording Highway 299.

## **PROPERTY HIGHLIGHTS**

- This would make a great summer grazing pasture.
- Virtually untouched, no improvements other than a power line running through.
- The creek lays at the base of hill, with tall pines, oaks and willows.
- The property backs up to National Forest.
- With some fencing, this property is ready to go for a cattle rancher.
- What a wonderful family camp retreat.
- Many building spots for cabin or year round home.
- It really is as pretty as a