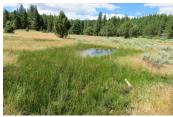

## Johnson Creek Meadows

Modoc County, California

\$225,000 | 120.00 Acres

0025 State Highway 299 E Adin, California

This 120 acre property has an amazing sub irrigated meadow, with springs and year round Johnson Creek. Just 8 miles East of Adin bording Highway 299.

## **PROPERTY HIGHLIGHTS**

- This would make a great summer grazing pasture.
- Virtually untouched, no improvements other than a power line running through.
- The creek lays at the base of hill, with tall pines, oaks and willows.
- The property backs up to National Forest.
- With some fencing, this property is ready to go for a cattle rancher.
- What a wonderful family camp retreat.
- Many building spots for cabin or year round home.
- It really is as pretty as a