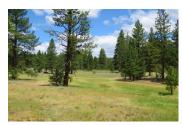

## Johnson Creek Meadows

Modoc County, California

\$225,000 | 120.00 Acres

0025 State Highway 299 E Adin, California

This 120 acre property has an amazing sub irrigated meadow, with springs and year round Johnson Creek. Just 8 miles East of Adin bording Highway 299.

## **PROPERTY HIGHLIGHTS**

- This would make a great summer grazing pasture.
- Virtually untouched, no improvements other than a power line running through.
- The creek lays at the base of hill, with tall pines, oaks and willows.
- The property backs up to National Forest.
- With some fencing, this property is ready to go for a cattle rancher.
- What a wonderful family camp retreat.
- Many building spots for cabin or year round home.
- It really is as pretty as a