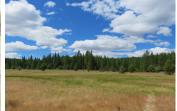

## Johnson Creek Meadows

Modoc County, California

\$225,000 | 120.00 Acres

0025 State Highway 299 E Adin, California

This 120 acre property has an amazing sub irrigated meadow, with springs and year round Johnson Creek. Just 8 miles East of Adin bording Highway 299.

## **PROPERTY HIGHLIGHTS**

- This would make a great summer grazing pasture.
- Virtually untouched, no improvements other than a power line running through.
- The creek lays at the base of hill, with tall pines, oaks and willows.
- The property backs up to National Forest.
- With some fencing, this property is ready to go for a cattle rancher.
- What a wonderful family camp retreat.
- Many building spots for cabin or year round home.
- It really is as pretty as a