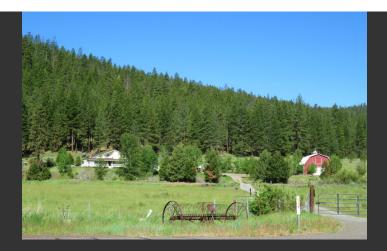

## **Cold Run Creek Ranch**

Modoc County, California

\$629,000 | 17.00 Acres

7391 Highway 299 E Adin, California

What a wonderful place to be! Beautiful Victorian home, tucked up against the mountain, overlooking Rush Creek and lush meadows. Stunning setting, sitting on 17+ acres, bordering National Forest.

## PROPERTY HIGHLIGHTS

- 3,012-sf home, 3 bedrooms and 3 baths. 60 x 40 sf, two story barn.
- Year round creek, 10 acres sub irrigated pasture.
- Great country kitchen, island work space, delightful breakfast nook.
- Living room has open ceiling to second floor, with wood stove insert in brick hearth.
- Wonderful master suite, basement rec room and office
- Unique barn offers upper storage area along with two large doors opening to the front.
- Sturdy steal