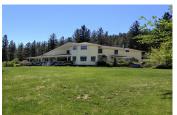

## **Cold Run Creek Ranch**

Modoc County, California

\$629,000 | 17.00 Acres

7391 Highway 299 E Adin, California

What a wonderful place to be! Beautiful Victorian home, tucked up against the mountain, overlooking Rush Creek and lush meadows. Stunning setting, sitting on 17+ acres, bordering National Forest.

## PROPERTY HIGHLIGHTS

- 3,012-sf home, 3 bedrooms and 3 baths. 60 x 40 sf, two story barn.
- Year round creek, 10 acres sub irrigated pasture.
- Great country kitchen, island work space, delightful breakfast nook.
- Living room has open ceiling to second floor, with wood stove insert in brick hearth.
- Wonderful master suite, basement rec room and office
- Unique barn offers upper storage area along with two large doors opening to the front.
- Sturdy steal