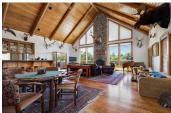

## **Watson Ranch**

Shasta County, California

\$2,700,000 | 302.48 Acres

31680 Rock Creek Rd Manton, California

Here is a truly unique property that stands out in terms of multiple dwellings, quality of construction, siting, views, and recreational amenities. Comprised of 6 parcels and 302 acres in total, the ranch features a two-story lodge-style main home with 3 bedrooms and 2.5 baths on 79.7 acres overlooking a pond and with amazing views of Lassen Peak.

## PROPERTY HIGHLIGHTS

- Six parcel ranch totaling 302.48 acres
- Located in Shasta and Tehama Counties
- Two homes and a detached studio apartment with sleeping loft and attached garage
- Located in a meadow in between Digger Creek to the south and Battle Creek to the north with expansive views of Mt. Lassen to the east
- Two-story Lodge Main Home
- Two-story Lodge Second Home
- Wildlife on the property include ducks, turkey, deer, trout, and more