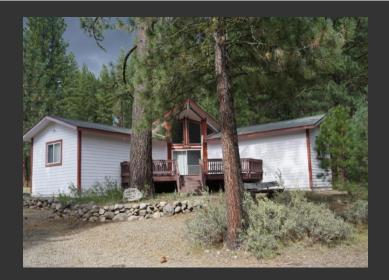

## 66024 Shaw Road

Plumas County, California

\$450,000 | 2.63 Acres

66024 Shaw Road Blairsden-Graeagle, California

Casual 4 bedroom 2 bath home on over 2 acres in charming Graeagle. This size lot is hard to find. Great space for gathering with family and friends. This property has an RV site and 4 camp sites for the kids to pop up their tents. Next to Feather River Inn, but set back off the road. Close to shopping, restaurants, Lakes Basin and several golf courses.

## **PROPERTY HIGHLIGHTS**

- Nice open floor plan home with 4 bedrooms, 2 baths
- Vaulted ceilings and window wall
- Two large Trex decks to enjoy the peace and serenity
- · Single car attached garage
- Separate outside entrance to utility room and 2nd bathroom
- RV site complete with hookup
- Designated area for sitting around the campfire
- Easy year round access
- Close to Eureka State Park
- Easy access to the Feather River and many lakes
- Close to numerous