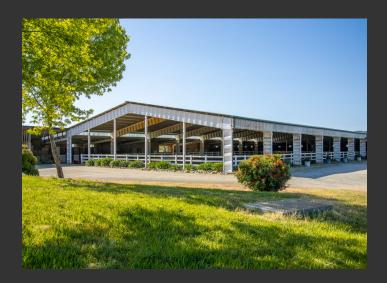

## Summerwood Arabians Equestrian Property

Nevada County, California

\$2,350,000 | 40.00 Acres

19039 Rosemary Lane Grass Valley, California

Incredible Equestrian property - Boarding, Breeding, Training and Events. Show barn with 25 stalls, & 100 x 200 covered arena. 2 Luxurious Custom Homes. Mare barn - 6 large stalls and private paddocks. 22 irrigated pastures - 18 w/loafing sheds. 11 irrigated paddocks. 100 x 200 outdoor arena, 60' round pen, 4 horse hot walker.

## **PROPERTY HIGHLIGHTS**

- Magnificent Show Barn with 25 Stalls & 100 x 200 Covered Arena
- Mare Barn with large (6) 12 x 16 Stalls
- 60' Covered Round Pen & 4 horse hot-walker
- 21 Large Irrigated pastures 18 with Loafing Sheds
- 11 Irrigated Private Paddocks
- 8 Miners Inches of NID Irrigation Water
- 2 Custom Luxury Homes + Caretaker Quarters
- Beautiful Large Pond with lawns, reeds, willow trees