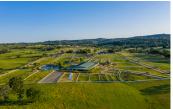

## Summerwood Arabians Equestrian Property

Nevada County, California

\$2,350,000 | 40.00 Acres

19039 Rosemary Lane Grass Valley, California

Incredible Equestrian property - Boarding, Breeding, Training and Events. Show barn with 25 stalls, & 100 x 200 covered arena. 2 Luxurious Custom Homes. Mare barn - 6 large stalls and private paddocks. 22 irrigated pastures - 18 w/loafing sheds. 11 irrigated paddocks. 100 x 200 outdoor arena, 60' round pen, 4 horse hot walker.

## **PROPERTY HIGHLIGHTS**

- Magnificent Show Barn with 25 Stalls & 100 x 200 Covered Arena
- Mare Barn with large (6) 12 x 16 Stalls
- 60' Covered Round Pen & 4 horse hot-walker
- 21 Large Irrigated pastures 18 with Loafing Sheds
- 11 Irrigated Private Paddocks
- 8 Miners Inches of NID Irrigation Water
- 2 Custom Luxury Homes + Caretaker Quarters
- Beautiful Large Pond with lawns, reeds, willow trees