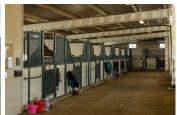

## Summerwood Arabians Equestrian Property

Nevada County, California

\$2,350,000 | 40.00 Acres

19039 Rosemary Lane Grass Valley, California

Incredible Equestrian property - Boarding, Breeding, Training and Events. Show barn with 25 stalls, & 100 x 200 covered arena. 2 Luxurious Custom Homes. Mare barn - 6 large stalls and private paddocks. 22 irrigated pastures - 18 w/loafing sheds. 11 irrigated paddocks. 100 x 200 outdoor arena, 60' round pen, 4 horse hot walker.

## **PROPERTY HIGHLIGHTS**

- Magnificent Show Barn with 25 Stalls & 100 x 200 Covered Arena
- Mare Barn with large (6) 12 x 16 Stalls
- 60' Covered Round Pen & 4 horse hot-walker
- 21 Large Irrigated pastures 18 with Loafing Sheds
- 11 Irrigated Private Paddocks
- 8 Miners Inches of NID Irrigation Water
- 2 Custom Luxury Homes + Caretaker Quarters
- Beautiful Large Pond with lawns, reeds, willow trees