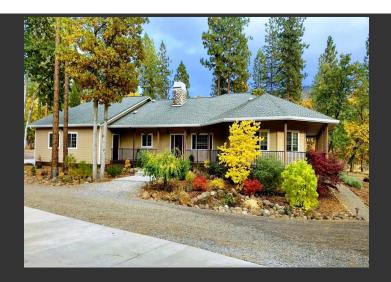

## Sea Dog Ranch

Modoc County, California

\$669,000 | 14.00 Acres

1401 Day Road McArthur, California

The "WOW" factor at its finest! No detail missed, this is a well thought out, laid out masterpiece. Custom 3113 sf. home, 2160 sf. shop and hobby room, 64 x 40 metal horse/hay barn and 24 x 30 RV/equipment storage, all on 14.32 acres, completely surrounded with 6ft chain link fencing. The property is level. Set up for horses!!!

## **PROPERTY HIGHLIGHTS**

- 6 cross fenced pastures, all electric fencing and pipe panels.
- The home has 3 bedrooms and 2.5 baths, finished 2 car garage, covered wrap around porch on three sides for a total of 5500 sf under roof.
- Impressive great room features open kitchen, dining and living concept, with 9' ceilings.
- Solid oak floor, custom kitchen with tile flooring, maple wood cabinets, granite counters and high-end stainless appliances.
- · French doors to out