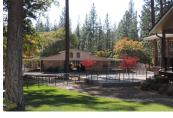

## Sea Dog Ranch

Modoc County, California

\$669,000 | 14.00 Acres

1401 Day Road McArthur, California

The "WOW" factor at its finest! No detail missed, this is a well thought out, laid out masterpiece. Custom 3113 sf. home, 2160 sf. shop and hobby room, 64 x 40 metal horse/hay barn and 24 x 30 RV/equipment storage, all on 14.32 acres, completely surrounded with 6ft chain link fencing. The property is level. Set up for horses!!!