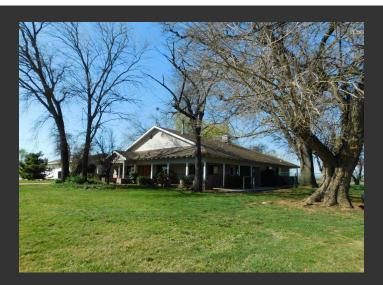

## **Hereford Way Horse Property**

Shasta County, California

\$595,000 | 22.18 Acres

4359 Hereford Way Anderson, California

Looking for a quiet place in the country to please your family and accommodate your horses or other livestock? If so, this is a property you definitely want to consider--22 fenced and cross-fenced acres with Anderson/Cottonwood Irrigation District water, a 2,944 sq.ft. 3 bedroom/2 bath home, and a 40 x 80 MD barn with 6 stalls and large hay storage. In addition there are 5 separate pastur...

## PROPERTY HIGHLIGHTS

- 22.180 acre horse property
- Located close to shopping
- · About 20 acres of A.C.I.D. irrigated pasture
- Fenced and cross-fenced
- 3 bedroom, 2 bathroom, 2,944 sqft home
- 3 car garage/workshop
- 40' x 80' MD barn with 6 stall and large hay storage area
- 5 pastures/turnouts
- 90' x 180' sand riding arena
- Private, off-street location with plenty of trailer parking
- · Large backyard fenced for dogs
- · Mature trees offer lots of shade