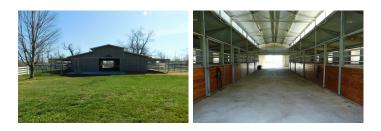

## **Hereford Way Horse Property**

Shasta County, California

\$595,000 | 22.18 Acres

4359 Hereford Way Anderson, California

Looking for a quiet place in the country to please your family and accommodate your horses or other livestock? If so, this is a property you definitely want to consider--22 fenced and cross-fenced acres with Anderson/Cottonwood Irrigation District water, a 2,944 sq.ft. 3 bedroom/2 bath home, and a 40 x 80 MD barn with 6 stalls and large hay storage. In addition there are 5 separate pastur...

## PROPERTY HIGHLIGHTS

- 22.180 acre horse property
- Located close to shopping
- · About 20 acres of A.C.I.D. irrigated pasture
- Fenced and cross-fenced
- 3 bedroom, 2 bathroom, 2,944 sqft home
- 3 car garage/workshop
- 40' x 80' MD barn with 6 stall and large hay storage area
- 5 pastures/turnouts
- 90' x 180' sand riding arena
- Private, off-street location with plenty of trailer parking
- · Large backyard fenced for dogs
- · Mature trees offer lots of shade