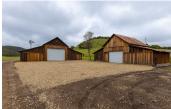

## PROPERTY HIGHLIGHTS

- 10 total tax parcels
- PG&E meters on the property w/ three phase power available
- 1 operable well and storage tank (3 additional wells on the property)
- 2 newly renovated barns w/ LED lighting and roll-up doors
- Plans for a 3 bed/2 bath home near ranch entrance, with other secluded home site options as well
- Roughly 200 Acres of pasture grazing
- Year round spring on top of ranch, seasonal creeks
- · Miles of oak grove and hollow t