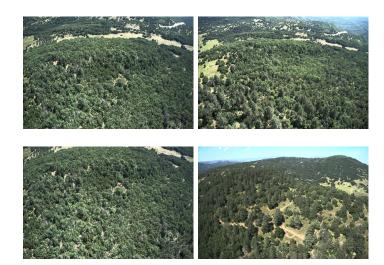

## **Hindes Ranch**

San Diego County, California

\$250,000 | 80.00 Acres

Angel Mountain Road Santa Ysabel, California

Beautiful treed 80 acres in Mesa Grande. Access along Angel Mountain to your own private mountain retreat. Land is ready for you! Use as a recreation residence, private retreat or just to escape for the weekend. Lake Henshaw, Warner Springs, Julian, and Dudley's Bakery within 20 to 40 minutes. All the seasons with all the benefits of country life.

## **PROPERTY HIGHLIGHTS**

- Dirt road access on north parcel via Angel Mountain Road.
- Sloping land with good pad site for mountain cabins and recreation uses
- Views to the west and south
- · Heavily treed with mature oaks and pines
- Abundant wildlife
- Diverse natural amenities in the foothills of Mesa Grande.
- 20 minute drive northeast to Lake Henshaw
- Close to Dudley's Bakery & Julian Pie Company