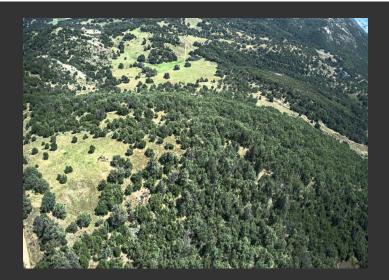

## **Hindes Ranch**

San Diego County, California

\$250,000 | 80.00 Acres

Angel Mountain Road Santa Ysabel, California

Beautiful treed 80 acres in Mesa Grande. Access along Angel Mountain to your own private mountain retreat. Land is ready for you! Use as a recreation residence, private retreat or just to escape for the weekend. Lake Henshaw, Warner Springs, Julian, and Dudley's Bakery within 20 to 40 minutes. All the seasons with all the benefits of country life.

## **PROPERTY HIGHLIGHTS**

- Dirt road access on north parcel via Angel Mountain Road.
- Sloping land with good pad site for mountain cabins and recreation uses
- Views to the west and south
- · Heavily treed with mature oaks and pines
- Abundant wildlife
- Diverse natural amenities in the foothills of Mesa Grande.
- 20 minute drive northeast to Lake Henshaw
- Close to Dudley's Bakery & Julian Pie Company