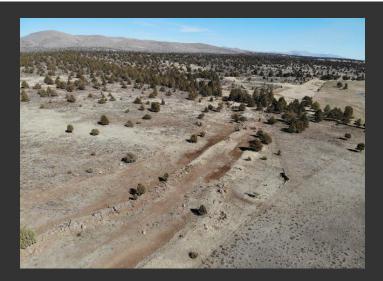

## **Juniper Hills**

Lassen County, California

\$992,000 | 640.00 Acres

000 Skyline Road Susanville, California

This property has great access from Skyline Road. The property runs up from natural meadow lands for a mile up a gentle slope. The whole property has wonderful views of the Honey Lake Valley and Sierra Nevada Mountains. The entire 640 acres has a South slope and would make a great solar project. Some of the largest Junipers in the country are located on this property. Studies have been ...