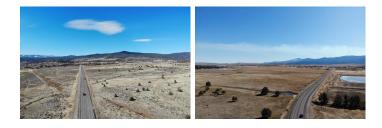

## **Juniper Hills**

Lassen County, California

\$992,000 | 640.00 Acres

000 Skyline Road Susanville, California

This property has great access from Skyline Road. The property runs up from natural meadow lands for a mile up a gentle slope. The whole property has wonderful views of the Honey Lake Valley and Sierra Nevada Mountains. The entire 640 acres has a South slope and would make a great solar project. Some of the largest Junipers in the country are located on this property. Studies have been ...

## **PROPERTY HIGHLIGHTS**

- 640 acres adjacent to Susanville California
- · City limits on both sides
- Beautiful views of the meadow and Diamond Mountain
- Close to Regional Medical Center and Lassen College
- Two X4 land owner deer tags and great buck hunting
- New Skyline Road runs through the Southwest corner
- Wonderful, large Juniper forest
- Gentle South facing solar exposure
- This is great development property