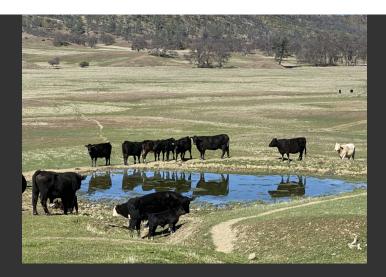

## Rees-Bruggman Ranch

Colusa County, California

\$1,950,000 | 1,416.00 Acres

0000 Leesville Lodoga Rd Williams, California

1416 acre beautiful Colusa County cattle/recreational Ranch. Native Rangeland. Currently used as winter cattle grazing operation. Family owned for over 100 years. Williamson Act Contract. Headquarters with small cabin, outbuildings and good domestic well. Springs and creeks also supply water for livestock. Fenced with county road frontage.

## **PROPERTY HIGHLIGHTS**

- 1416 Acres Native Rangeland
- Domestic well, springs, creeks
- Fenced
- · Headquarters with cabin
- 100+ pairs Winter carrying capacity
- County Road frontage
- · Recreational opportunity's
- Williamson Act Contract