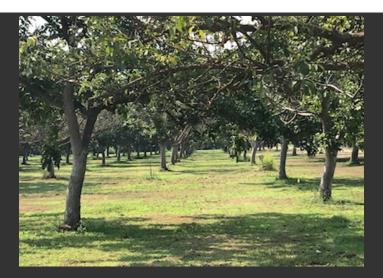

## Walnut Acres

Sutter County, California

\$595,000 | 16.05 Acres

2 Cypress Avenue Yuba City, California

16 Acres, Beautiful property, Pond, Approximately 9 acres of Organic Chandler Walnuts producing about 19 tons per year, Water right, Ag well, Location, Location Location. Close to Feather River, Short drive to Sacramento International Airport. 1925 farmhouse overlooking the pond, partial remodel incomplete.

## **PROPERTY HIGHLIGHTS**

- 16 Acres
- Water Right
- Ag Well
- Close to Feather River
- Pond
- 9 acre +/- Chandler Walnuts, Contract harvest

ED PERRY Real Estate Agent BRE# 02083581

Cell: (916) 517-9969 outdoorprop@yahoo.com