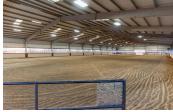

## **PROPERTY HIGHLIGHTS**

- Minutes from Sacramento
- Pride of ownership shows here.
- 72 stalls with feed storage, auto water, easy clean design.
- 68 Tack and feed lockers, room for more.
- 105'X 265' Indoor Arena set up for show.
- Several lighted Outdoor Arenas, with judges/Spectator area.
- 2 Round Pens.
- Priefert Halter-less power hot walker.
- 6 horse wash Rack, 2 Trim stations.
- Older mfg Caretaker home.
- Beautiful home