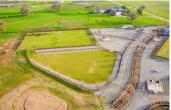

## **PROPERTY HIGHLIGHTS**

- Minutes from Sacramento
- Pride of ownership shows here.
- 72 stalls with feed storage, auto water, easy clean design.
- 68 Tack and feed lockers, room for more.
- 105'X 265' Indoor Arena set up for show.
- Several lighted Outdoor Arenas, with judges/Spectator area.
- 2 Round Pens.
- Priefert Halter-less power hot walker.
- 6 horse wash Rack, 2 Trim stations.
- Older mfg Caretaker home.
- Beautiful home