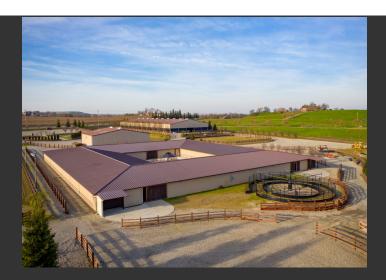

## Silver Spur Ranch

Sacramento County, California

\$3,995,000 | 20.00 Acres

7525 Dillard Rd Sloughhouse, California

World Class Equestrian Center. This labor of love was built as an equestrian center, but could go in many directions; endless possibilities. You decide: Event Center? Training Facility? or Boarding Facility? Or? Just minutes from Sacramento and close to Rancho Murieta, California. Pride of ownership shows here.

## **PROPERTY HIGHLIGHTS**

- Minutes from Sacramento
- Pride of ownership shows here.
- 72 stalls with feed storage, auto water, easy clean design.
- 68 Tack and feed lockers, room for more.
- 105'X 265' Indoor Arena set up for show.
- Several lighted Outdoor Arenas, with judges/Spectator area.
- 2 Round Pens.
- Priefert Halter-less power hot walker.
- 6 horse wash Rack, 2 Trim stations.
- Older mfg Caretaker home.
- Beautiful home