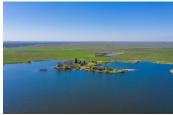

## PROPERTY HIGHLIGHTS

- · In the Williamson Act
- 120-acre reservoir
- · Perimeter fenced and some cross fencing
- 500 pair year-round & a good season, up to 800 steers
- Irrigated pasture and cropland, pivot
- Pre-1914 Water Rights from Merced River, reservoir, ponds & creeks, 2 domestic wells
- 4 diversions off Merced Irrigation District with 6 pumps
- · Incredible fishing
- 2-acre park
- Shop, Barns, and 2 Quonsets