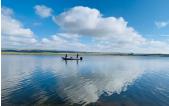

## PROPERTY HIGHLIGHTS

- · In the Williamson Act
- 120-acre reservoir
- · Perimeter fenced and some cross fencing
- 500 pair year-round & a good season, up to 800 steers
- Irrigated pasture and cropland, pivot
- Pre-1914 Water Rights from Merced River, reservoir, ponds & creeks, 2 domestic wells
- 4 diversions off Merced Irrigation District with 6 pumps
- · Incredible fishing
- 2-acre park
- Shop, Barns, and 2 Quonsets