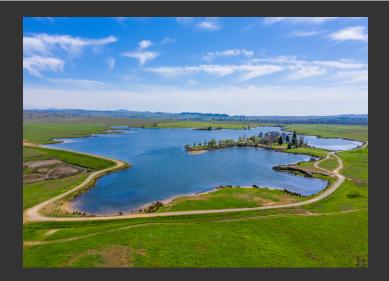

## **Kelsey Ranch**

Merced County, California

\$22,000,000 | 7,217.57 Acres

7400 Merced Falls Road Snelling, California

The 7,217.57 +/- acre Kelsey Ranch is located in both Merced and Mariposa Counties in Snelling, California. The ranch can run 500 cow/calf pairs year-round. In addition, historically on a good year, it can run up to 800 steers for a 6-month season. There are irrigated pastures and croplands, dryland farming, and opportunity for permanent plantings.

## PROPERTY HIGHLIGHTS

- · In the Williamson Act
- 120-acre reservoir
- · Perimeter fenced and some cross fencing
- 500 pair year-round & a good season, up to 800 steers
- Irrigated pasture and cropland, pivot
- Pre-1914 Water Rights from Merced River, reservoir, ponds & creeks, 2 domestic wells
- 4 diversions off Merced Irrigation District with 6 pumps
- · Incredible fishing
- 2-acre park
- Shop, Barns, and 2 Quonsets