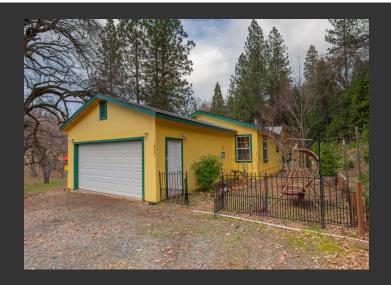

## RoLyn Ranch

Amador County, California

\$409,000 | 21.00 Acres

19521 Fiddletown Rd Fiddletown, California

This magnificent acreage is truly a rare find, Deep in history, in the heart of the gold country. Fiddletown, Shenandoah wine country, Plymouth, Jackson, Sacramento, lakes rivers and streams are all a short drive away. Diverse 21 acres that has it all, a nice 1640 sq ft 3 bedroom 2 bath home, room for horses, toys, garden. Seasonal creek.