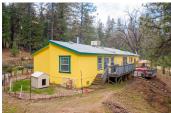

## RoLyn Ranch

Amador County, California

\$409,000 | 21.00 Acres

19521 Fiddletown Rd Fiddletown, California

This magnificent acreage is truly a rare find, Deep in history, in the heart of the gold country. Fiddletown, Shenandoah wine country, Plymouth, Jackson, Sacramento, lakes rivers and streams are all a short drive away. Diverse 21 acres that has it all, a nice 1640 sq ft 3 bedroom 2 bath home, room for horses, toys, garden. Seasonal creek.