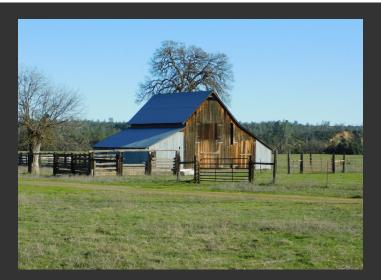

## **Smith Ranch**

Tehama County, California

\$1,500,000 | 518.30 Acres

16635 Maynard Rd. Cottonwood, California

It is hard to find a right-sized ranch with easy access and convenient to town that also includes both grazing and hay production options. This 518 acres is perimeter fenced and cross-fenced into 4- 5 separate pastures for rotation grazing. Several ponds supply water to livestock and there is also an ag well to supply water to a couple hundred acres of land that has in the past been use...

## **PROPERTY HIGHLIGHTS**

- 518+ acres
- Perimeter and cross-fenced
  - 4-5 pastures for rotational grazing
- Winter grazing pasture or hay production option
- Several stock ponds
- Ag well has been used in the past to irrigate hay pasture
- · Wood hay barn
- Metal equipment barn
- Corrals
- Borders the South Fork of the Cottonwood Creek