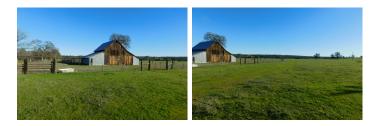

## **Smith Ranch**

Tehama County, California

\$1,500,000 | 518.30 Acres

16635 Maynard Rd. Cottonwood, California

It is hard to find a right-sized ranch with easy access and convenient to town that also includes both grazing and hay production options. This 518 acres is perimeter fenced and cross-fenced into 4- 5 separate pastures for rotation grazing. Several ponds supply water to livestock and there is also an ag well to supply water to a couple hundred acres of land that has in the past been use...

## **PROPERTY HIGHLIGHTS**

- 518+ acres
- Perimeter and cross-fenced
  - 4-5 pastures for rotational grazing
- Winter grazing pasture or hay production option
- Several stock ponds
- Ag well has been used in the past to irrigate hay pasture
- · Wood hay barn
- Metal equipment barn
- Corrals
- Borders the South Fork of the Cottonwood Creek