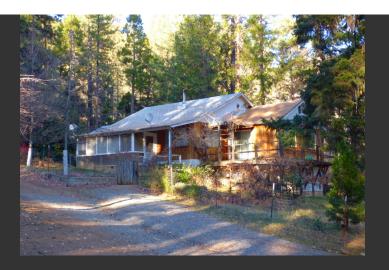

## **Greenhorn Home**

Siskiyou County, California

\$214,900 | 1.61 Acres

3635 Greenhorn Rd Yreka, California

Have you ever wanted to get away and have a quiet spot to call your own? With plenty of privacy and a little space for a few chickens or a garden? This cute home is just 5 minutes from Greenhorn Park in Yreka and borders public land for plenty of room to roam!

## PROPERTY HIGHLIGHTS

- 1534 Sq. Ft. Home
- 1.61 +/- Acres
- Bordering Public Land
- 2 Bedrooms & 2 Baths
- Built in Storage
- Hardrock Maple Floors
- Wood Stove & Diesel Monitor Heating
- Wall Air Conditioner
- Wrap Around Deck
- Partial Basement with Storage/Work Room
- Spring Water
- Detached Carport w/ Shop & Cold Storage Room
- Pretty Setting in Yreka, CA
- 5 minutes from Greenhorn Park
- Yreka Siskiyou County Seat
- Far Northe