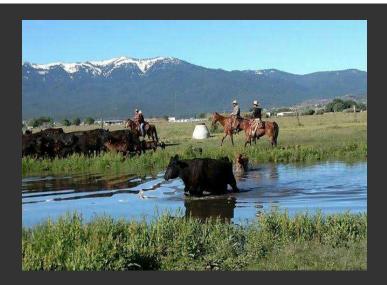

## **Bartley Ranch**

Lassen County, California

\$2,100,000 | 886.00 Acres

702-535 Johnstonville Road Susanville, California

Beautiful ranch just a two miles out of the town of Susanville. This 887 acre cattle ranch includes over 400 acres of irrigated pasture and hay, including 40 acres of alfalfa. Plus juniper uplands for spring grazing. Three homes one five bedroom, three bath, and a 1680 square foot modular and another 1506 square foot modular. It is set up for livestock with fencing and cross-fencing, co...

## **PROPERTY HIGHLIGHTS**

- 400 acres of irrigated pasture including 40 acres of alfalfa
- Water rights from Susan River, Brockman Slough, and Jensen Slough
- Flood Irrigated with buried mainline and risers throughout the pastures
- Ag Well that produces 1400 gallons per minute
- · Working corrals, livestock scales, hydraulic chute
- Fenced and cross-fenced for rotational grazing
- New solar livestock well with 5000 gallon storage tanks and troughs
- Three homes; o