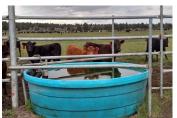

## **PROPERTY HIGHLIGHTS**

- 400 acres of irrigated pasture including 40 acres of alfalfa
- Water rights from Susan River, Brockman Slough, and Jensen Slough
- Flood Irrigated with buried mainline and risers throughout the pastures
- Ag Well that produces 1400 gallons per minute
- · Working corrals, livestock scales, hydraulic chute
- Fenced and cross-fenced for rotational grazing
- New solar livestock well with 5000 gallon storage tanks and troughs
- Three homes; o