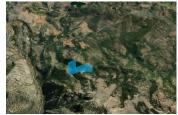

## **Markleeville Pristine Acres**

Alpine County, California

\$350,000 | 160.00 Acres

US Forest Service Road #31209 Markleeville, California

Scenic 160 Acre property near Markleeville Ca, in Alpine county. This property is a sportsman's paradise. An unspoiled beauty with open areas, timber, and Scott creek running through the property. Close proximity to Kirkwood Ski area, many lakes, rivers, streams, and just a short 30-mile drive to South Lake Tahoe makes owning this property in a class by itself. Motivated seller.

## **PROPERTY HIGHLIGHTS**

- Pristine 160 acres in Alpine County
- Scott Creek Runs Through Property
- Substantial Amount of Timber
- Surrounded By US Forest Service Property
- Amazing Recreational Opportunities, Away From the City Lights and Sounds