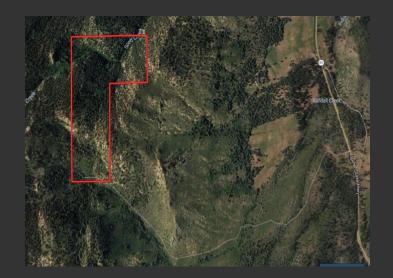

## **Markleeville Pristine Acres**

Alpine County, California

\$350,000 | 160.00 Acres

US Forest Service Road #31209 Markleeville, California

Scenic 160 Acre property near Markleeville Ca, in Alpine county. This property is a sportsman's paradise. An unspoiled beauty with open areas, timber, and Scott creek running through the property. Close proximity to Kirkwood Ski area, many lakes, rivers, streams, and just a short 30-mile drive to South Lake Tahoe makes owning this property in a class by itself. Motivated seller.

## **PROPERTY HIGHLIGHTS**

- Pristine 160 acres in Alpine County
- Scott Creek Runs Through Property
- Substantial Amount of Timber
- Surrounded By US Forest Service Property
- Amazing Recreational Opportunities, Away From the City Lights and Sounds