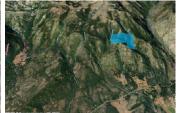

## **Markleeville Pristine Acres**

Alpine County, California

\$350,000 | 160.00 Acres

US Forest Service Road #31209 Markleeville, California

Scenic 160 Acre property near Markleeville Ca, in Alpine county. This property is a sportsman's paradise. An unspoiled beauty with open areas, timber, and Scott creek running through the property. Close proximity to Kirkwood Ski area, many lakes, rivers, streams, and just a short 30-mile drive to South Lake Tahoe makes owning this property in a class by itself. Motivated seller.

## **PROPERTY HIGHLIGHTS**

- Pristine 160 acres in Alpine County
- Scott Creek Runs Through Property
- Substantial Amount of Timber
- Surrounded By US Forest Service Property
- Amazing Recreational Opportunities, Away From the City Lights and Sounds