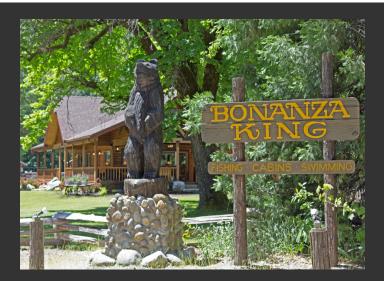

## Bonanza King Resort

Trinity County, California

\$1,750,000 | 8.80 Acres

475 Coffee Creek Rd Coffee Creek, California

AMAZING OWNER-OPERATOR OPPORTUNITY NEAR TRINITY ALPS! Live in exquisite log-styled 2,200 square foot home on crystal clear Coffee Creek and make over \$200k annually in cabin rentals. Current owners have operated it half of the year and the other half, travel or just enjoy the mountain life. The vacation rental cabins have a several year waiting list for the summer weeks.

## **PROPERTY HIGHLIGHTS**

- 2,200 sq. ft, Luxurious Main House (a perfect 10!)
- 7 Cabins from 320 to 750 sq. ft.
- Great Trout Fishing
- Awesome Swimming Hole
- Back-up Generator
- Outdoor Wine Cabin
- Huge Wraparound Deck with BBQ
- 8.8 Acres of Lush Green Lawn
- Near Trinity Lake & Trinity Alps
- Excellent Rental History