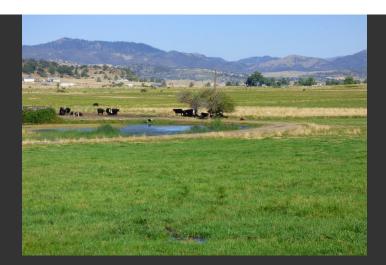

## **Scala Lane Pastures**

Siskiyou County, California

\$525,000 | 82.00 Acres

0 Scala Lane Montague, California

82 +/- acres with approximately 78 acres of irrigated pasture, a pond, and 85 shares of Shasta River Irrigation District water! Wood corral system and barbed wire fencing in place. Property is currently used for running cows and cutting hay.

## **PROPERTY HIGHLIGHTS**

- 82 +/- Total Acres
- Approx. 78 +/- Irrigated Pasture
- Pond
- Corral System in Place
- Currently Used for Cattle & Hay
- 85 Shares of Shasta River Irrigation District Water
- Barbed Wire Fencing
- Mt. Shasta View
- Between Montague & Yreka