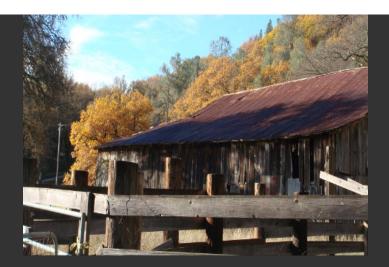

## **Newnan Ranch**

Nevada County, California

\$1,300,000 | 263.24 Acres

18139 Dog Bar Rd Grass Valley, California

The Newnan Ranch is one of the last large parcels available in this section of southern Nevada County. The ranch has large oak studded meadows with seasonal creeks as well as hilltop views. Currently used for cattle grazing there is a set of corrals by the historic barn.