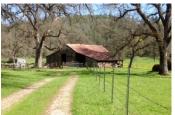

## **Newnan Ranch**

Nevada County, California

\$1,300,000 | 263.24 Acres

18139 Dog Bar Rd Grass Valley, California

The Newnan Ranch is one of the last large parcels available in this section of southern Nevada County. The ranch has large oak studded meadows with seasonal creeks as well as hilltop views. Currently used for cattle grazing there is a set of corrals by the historic barn.