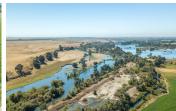

## **Snelling Ranch**

Merced County, California

\$8,900,000 | 356.00 Acres

State Highway 59 Snelling, California

356 Acres of highly productive Agricultural Land with 2 water sources, Merced Irrigation District with Riparian water rights from Merced River plus high producing Ag well. Excellent soil makes the property an excellent candidate for permanent planting. Current irrigating with 3 pivots on Alfalfa and Cornfields. No restrictive easements.

## **PROPERTY HIGHLIGHTS**

- 356 Acres Prime Agricultural Land in Heart of Central Valley
- Merced Irrigation District with Riparian Water Rights
  from Merced River
- High Production Ag Well
- Irrigated by 3 Pivots
- Currently Planted in Alfalfa and Corn
- Excellent soil
- Suitable for Permanent Planting
- No Restrictive Easements