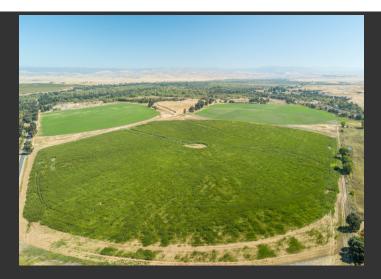

## **Snelling Ranch**

Merced County, California

\$8,900,000 | 356.00 Acres

State Highway 59 Snelling, California

356 Acres of highly productive Agricultural Land with 2 water sources, Merced Irrigation District with Riparian water rights from Merced River plus high producing Ag well. Excellent soil makes the property an excellent candidate for permanent planting. Current irrigating with 3 pivots on Alfalfa and Cornfields. No restrictive easements.

## **PROPERTY HIGHLIGHTS**

- 356 Acres Prime Agricultural Land in Heart of Central Valley
- Merced Irrigation District with Riparian Water Rights
  from Merced River
- High Production Ag Well
- Irrigated by 3 Pivots
- Currently Planted in Alfalfa and Corn
- Excellent soil
- Suitable for Permanent Planting
- No Restrictive Easements