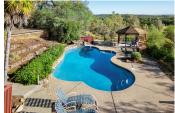

## **Cameron Park Home with Views**

El Dorado County, California

\$649,000 | 1.18 Acres

3260 Sky Ct. Cameron Park, California

Large 5 Bed / 3.5 Bath home on over sized 1.18 acre with views of the Airpark and Country Club. Quiet Cul-de-Sac ideal location for a family. Kitchen remodeled in '18, yet house retains classic features ie. full height stone fireplace, custom wood bar, & large windows with stunning views. The swimming pool just resurfaced. Great pool deck, private patio, and gazebo.

## **PROPERTY HIGHLIGHTS**

- Large 1.18 Acre Lot
- Views of local Skypark and Country Club
- 5 total Bedrooms
- 3.5 Bathrooms
- · Recently Remodeled Kitchen
- Big Picture Windows with Stunning Views
- In Ground Swimming Pool recently resurfaced
- (2) new A/C units, new Whole House Fan
- Separate Casita on Lower Level
- Terraced Garden Areas
- Mature Shade Trees