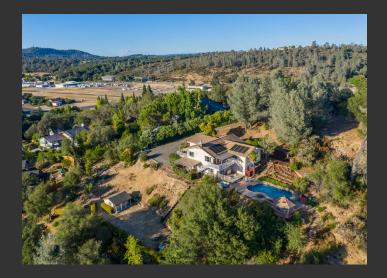

## **Cameron Park Home with Views**

El Dorado County, California

\$649,000 | 1.18 Acres

3260 Sky Ct. Cameron Park, California

Large 5 Bed / 3.5 Bath home on over sized 1.18 acre with views of the Airpark and Country Club. Quiet Cul-de-Sac ideal location for a family. Kitchen remodeled in '18, yet house retains classic features ie. full height stone fireplace, custom wood bar, & large windows with stunning views. The swimming pool just resurfaced. Great pool deck, private patio, and gazebo.

## **PROPERTY HIGHLIGHTS**

- Large 1.18 Acre Lot
- Views of local Skypark and Country Club
- 5 total Bedrooms
- 3.5 Bathrooms
- · Recently Remodeled Kitchen
- Big Picture Windows with Stunning Views
- In Ground Swimming Pool recently resurfaced
- (2) new A/C units, new Whole House Fan
- Separate Casita on Lower Level
- Terraced Garden Areas
- Mature Shade Trees