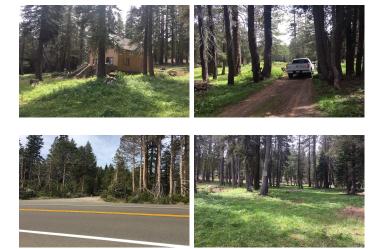

## El Dorado National Forest Cabin Lot

El Dorado County, California

\$65,000 | 0.22 Acres

000 Coral Flat Road Grizzly Flats, California

Rare opportunity to own a cabin lot in the El Dorado National Forrest Off of Highway 88. Right in the middle of a recreational paradise. Build your cabin. This beautiful .22 acre vacant Lot to build your memories sits between two cabins shown in the pictures. It is fed by a community spring water system with water already ran to the lot. Very rare to see one of these highly sought after...

## **PROPERTY HIGHLIGHTS**

Beautiful, Peaceful, Tranquil Setting. CLOSE TO:

- Iron Mountain Snow Park (5 Minutes)
- Kirkwood ski Resort (15 Minutes)
- PiPi OHV (25 Minutes)
- Lake Tahoe (45 Minutes)
- Minutes from many lakes.
- Recreation Paradise.
- Spring water on already installed.
- Large .22 Acre Lot.