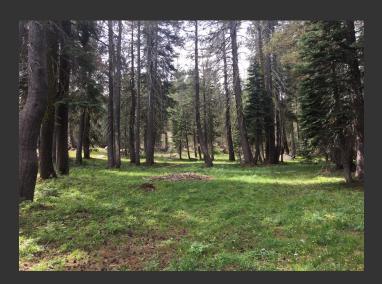

## El Dorado National Forest Cabin Lot

El Dorado County, California

\$65,000 | 0.22 Acres

000 Coral Flat Road Grizzly Flats, California

Rare opportunity to own a cabin lot in the El Dorado National Forrest Off of Highway 88. Right in the middle of a recreational paradise. Build your cabin. This beautiful .22 acre vacant Lot to build your memories sits between two cabins shown in the pictures. It is fed by a community spring water system with water already ran to the lot. Very rare to see one of these highly sought after...

## **PROPERTY HIGHLIGHTS**

Beautiful, Peaceful, Tranquil Setting. CLOSE TO:

- Iron Mountain Snow Park (5 Minutes)
- Kirkwood ski Resort (15 Minutes)
- PiPi OHV (25 Minutes)
- Lake Tahoe (45 Minutes)
- Minutes from many lakes.
- Recreation Paradise.
- Spring water on already installed.
- Large .22 Acre Lot.