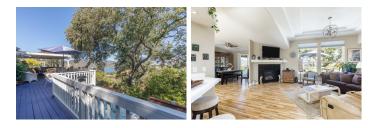

## Poppy Lake Home

Napa County, California

\$359,000 | 0.21 Acres

110 Poppy Lane Napa, California

Bright & Light! 1600 sq ft open floor plan offering a huge working kitchen with island & pantry + nice lake views from backyard covered deck that boasts a hot tub and cute patio. Bedrooms on each end of the house makes for great privacy with the great room and dining area the place to congregate and enjoy. This home has it all!

## **PROPERTY HIGHLIGHTS**

- 1620 sq. ft. home with 2 beds and 2 baths
  - Open floor plan
  - Large kitchen
  - Laundry room
  - Pantry
  - Office/den room
- Covered deck with hot tub and cute patio
- Lake Berryessa views
- 5 minutes to Steele Park Recreation area for boat launch