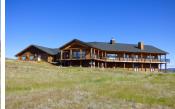

## Ager Hilltop Home

Siskiyou County, California

\$975,000 | 69.88 Acres

5800 Ager Beswick Rd Montague, California

Stunning, secluded, hilltop getaway on 69.88 acres with 360 views including majestic Mt. Shasta! This custom-built home is available fully furnished with 3,973 sf of living space plus 1,100 sf of an unfinished basement and a six-car, 1,480 sf garage.

## **PROPERTY HIGHLIGHTS**

- 69.88 +/- Acres
- 3,973 sf Fully Furnished 3 Bed, 2.5 Bath Home
- 2014 Custom Built Log Home
- 6 Car, 1480 sf Conditioned Garage
- Upstairs Master Suite, 2nd Bdrm & Living Area
- Downstairs Family Room, Bdrm & Kitchenette
- 1100 sf Conditioned Basement
- Gourmet Kitchen, Granite Counters & Laminate Wood Floors
- Lots of Windows Natural Light & Views
- Geothermal Radiant Heat, Electric F/A, Woodstove
  & Fireplace