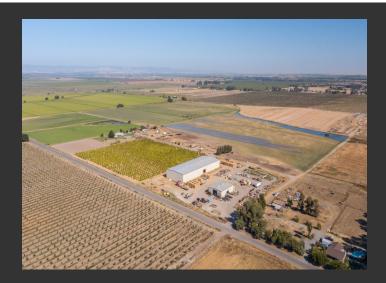

## **Gregory Ranch 1**

Yolo County, California

\$2,800,000 | 157.98 Acres

33782 County Rd 25 Woodland, California

This 157 acre ranch SW of Woodland, CA is currently being used as irrigated pasture for 100 cow/calf pairs. small pomegranate orchard and hay and grain production. It includes 2 newer metal buildings, a  $280' \times 100' \times 30'$  high hay barn and a  $60' \times 80'$  mechanics shop. Water is from ag well and district water. This ranch is contiguous to new pistachio orchards and has the water and soil a...

## **PROPERTY HIGHLIGHTS**

- 157.98 acres
- Ag well plus district water
- 260 x 100 x 30' high hay storage barn
- 60 x 80 shop with power and water
- fenced and cross fenced
- Approximately 5 acres planted in pomegranates
- Remainder in irrigated pasture and dry farmed
- County Rd. frontage
- Well suited for pistachio orchard