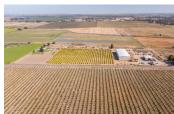

## **Gregory Ranch 1**

Yolo County, California

\$2,800,000 | 157.98 Acres

33782 County Rd 25 Woodland, California

This 157 acre ranch SW of Woodland, CA is currently being used as irrigated pasture for 100 cow/calf pairs. small pomegranate orchard and hay and grain production. It includes 2 newer metal buildings, a  $280' \times 100' \times 30'$  high hay barn and a  $60' \times 80'$  mechanics shop. Water is from ag well and district water. This ranch is contiguous to new pistachio orchards and has the water and soil a...

## **PROPERTY HIGHLIGHTS**

- 157.98 acres
- Ag well plus district water
- 260 x 100 x 30' high hay storage barn
- 60 x 80 shop with power and water
- fenced and cross fenced
- Approximately 5 acres planted in pomegranates
- Remainder in irrigated pasture and dry farmed
- County Rd. frontage
- Well suited for pistachio orchard