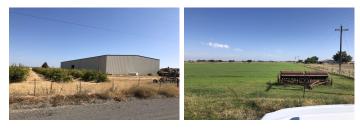

## **Gregory Ranch 1**

Yolo County, California

\$2,800,000 | 157.98 Acres

33782 County Rd 25 Woodland, California

This 157 acre ranch SW of Woodland, CA is currently being used as irrigated pasture for 100 cow/calf pairs. small pomegranate orchard and hay and grain production. It includes 2 newer metal buildings, a  $280' \times 100' \times 30'$  high hay barn and a  $60' \times 80'$  mechanics shop. Water is from ag well and district water. This ranch is contiguous to new pistachio orchards and has the water and soil a...

## **PROPERTY HIGHLIGHTS**

- 157.98 acres
- Ag well plus district water
- 260 x 100 x 30' high hay storage barn
- 60 x 80 shop with power and water
- fenced and cross fenced
- Approximately 5 acres planted in pomegranates
- Remainder in irrigated pasture and dry farmed
- County Rd. frontage
- Well suited for pistachio orchard