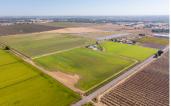

## **Gregory Ranch 1**

Yolo County, California

\$2,800,000 | 157.98 Acres

33782 County Rd 25 Woodland, California

This 157 acre ranch SW of Woodland, CA is currently being used as irrigated pasture for 100 cow/calf pairs. small pomegranate orchard and hay and grain production. It includes 2 newer metal buildings, a  $280' \times 100' \times 30'$  high hay barn and a  $60' \times 80'$  mechanics shop. Water is from ag well and district water. This ranch is contiguous to new pistachio orchards and has the water and soil a...

## **PROPERTY HIGHLIGHTS**

- 157.98 acres
- Ag well plus district water
- 260 x 100 x 30' high hay storage barn
- 60 x 80 shop with power and water
- fenced and cross fenced
- Approximately 5 acres planted in pomegranates
- Remainder in irrigated pasture and dry farmed
- County Rd. frontage
- Well suited for pistachio orchard