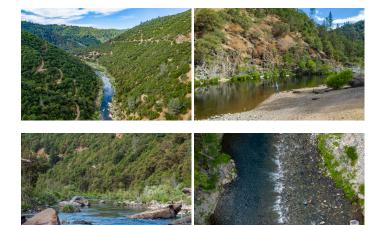

## **American River Property**

El Dorado County, California

\$1,150,000 | 340.00 Acres

1001 Champagne Lane Placerville, California

Incredible opportunity to own 340 acres, 10 minutes from Hwy 50 and Placerville, with 3/4 mile of S. Fork American River. Lots of Rainbow and Brown Trout in many fishing holes, all accessed by private ranch roads. Borders BLM and chock full of game. TPZ zoning and 15,000 trees may mean commercial harvest possible. Formerly dredge mined for Gold.

## PROPERTY HIGHLIGHTS

- 340 Acres 10 minutes from Placerville and Highway 50
- 2 Build Sites
- 2 Wells (25 GPM & 5 GPM) with PGE on-site
- 3/4 Mile of the S. Fork of the American River
- Loaded with Rainbow and Brown Trout
- Internal Roads down to river and beach
- Borders BLM Land& in D-5 Zone
- Zoned RL and TPZ with 15,000 Pine & Doug Fir Planted Trees
- Formerly dredge mined for gold