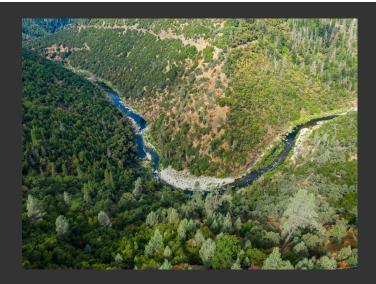

## **American River Property**

El Dorado County, California

\$1,150,000 | 340.00 Acres

1001 Champagne Lane Placerville, California

Incredible opportunity to own 340 acres, 10 minutes from Hwy 50 and Placerville, with 3/4 mile of S. Fork American River. Lots of Rainbow and Brown Trout in many fishing holes, all accessed by private ranch roads. Borders BLM and chock full of game. TPZ zoning and 15,000 trees may mean commercial harvest possible. Formerly dredge mined for Gold.

## PROPERTY HIGHLIGHTS

- 340 Acres 10 minutes from Placerville and Highway 50
- 2 Build Sites
- 2 Wells (25 GPM & 5 GPM) with PGE on-site
- 3/4 Mile of the S. Fork of the American River
- Loaded with Rainbow and Brown Trout
- Internal Roads down to river and beach
- Borders BLM Land& in D-5 Zone
- Zoned RL and TPZ with 15,000 Pine & Doug Fir Planted Trees
- Formerly dredge mined for gold