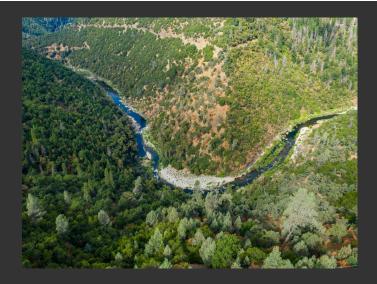

## **American River Property**

El Dorado County, California

\$1,150,000 | 340.00 Acres

1001 Champagne Lane Placerville, California

Incredible opportunity to own 340 acres, 10 minutes from Hwy 50 and Placerville, with 3/4 mile of S. Fork American River. Lots of Rainbow and Brown Trout in many fishing holes, all accessed by private ranch roads. Borders BLM and chock full of game. TPZ zoning and 15,000 trees may mean commercial harvest possible. Formerly dredge mined for Gold.

## **PROPERTY HIGHLIGHTS**

- 340 Acres 10 minutes from Placerville and Highway 50
- 2 Build Sites
- 2 Wells (25 GPM & 5 GPM) with PGE on-site
- 3/4 Mile of the S. Fork of the American River
- Loaded with Rainbow and Brown Trout
- Internal Roads down to river and beach
- Borders BLM Land& in D-5 Zone
- Zoned RL and TPZ with 15,000 Pine & Doug Fir Planted Trees
- Formerly dredge mined for gold