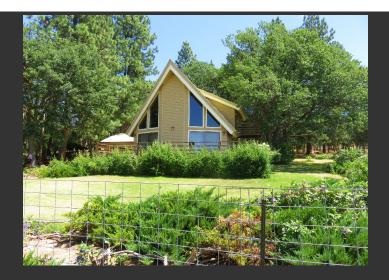

## **Deer Trail Ranch**

Shasta County, California

\$449,000 | 35.21 Acres

26839 Pittville Totten Road McArthur, California

Wonderful setting for this 35+ acre property located in the beautiful Fall River Valley. The 2056 sf, 3 bedroom, 3 bath, 2 story home has open chalet type architecture with floor to ceiling windows capturing the views. Kitchen features an abundance of pine cabinets, lots of counter space, wet bar, bar stool area and built in desk.

## **PROPERTY HIGHLIGHTS**

- 35+ acre property, irrigated, dry land pasture and forest.
- 2056 sf, 3 bedroom, 3 bath, 2 story home.
- Chalet type architecture with floor to ceiling windows capturing views.
- Sliders to open decks.
- Home was stratigically nestled just at the tree line, using the shade, while maximizing views.
- Fully fenced and cross fenced, perfect for animals.