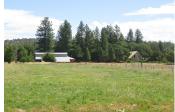

## **Deer Trail Ranch**

Shasta County, California

\$449,000 | 35.21 Acres

26839 Pittville Totten Road McArthur, California

Wonderful setting for this 35+ acre property located in the beautiful Fall River Valley. The 2056 sf, 3 bedroom, 3 bath, 2 story home has open chalet type architecture with floor to ceiling windows capturing the views. Kitchen features an abundance of pine cabinets, lots of counter space, wet bar, bar stool area and built in desk.

## **PROPERTY HIGHLIGHTS**

- 35+ acre property, irrigated, dry land pasture and forest.
- 2056 sf, 3 bedroom, 3 bath, 2 story home.
- Chalet type architecture with floor to ceiling windows capturing views.
- Sliders to open decks.
- Home was stratigically nestled just at the tree line, using the shade, while maximizing views.
- Fully fenced and cross fenced, perfect for animals.