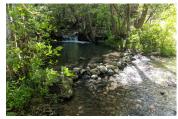

## PROPERTY HIGHLIGHTS

- 187.62 acres, per assessor's records
- Has paved access off of Highway 36E
- Quiet and has plenty of privacy
- · Building site next to the pond
- Pond is about 2-3 surface acre pond
- Open canyon and forest views to the southwest of the property
- Electricity on property
- Has a barn with a concrete floor and an old home, no value given to either structure
- Has a year-around creek
- Ponderosa pine and Douglas fir on property