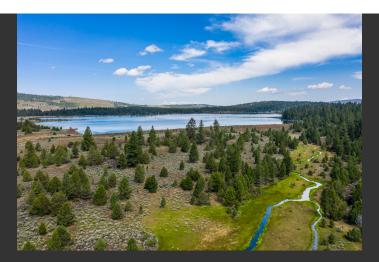

## **Grasshopper Valley** Ranch

Lassen County, California

\$9,950,000 | 16,000.00 Acres

North Highway 139 Susanville, California

**PRICE REDUCED!** Expansive 16,000 +/- acre cattle ranch consisting of a large valley, known as Grasshopper Valley, and two reservoirs, Heath Reservoir and the Cleghorn Reservoir. The ranch runs approximately 880 cow/calf pair for a 6 month season.

## **PROPERTY HIGHLIGHTS**

- 16,000 +/- Acres
- Includes Heath Reservoir and Cleghorn Reservoir
- Ranch has large valley known as Grasshopper Valley
- Runs approximately 880 cow/calf pair for a 6 month season
- Two historic wooden barns
- Working corrals
- Fenced and cross fenced
- Ranch has a long term hunting lease to bring in additional income
- Logging potential
- There is a current grazing lease; yearly
- Abundance of wildlife